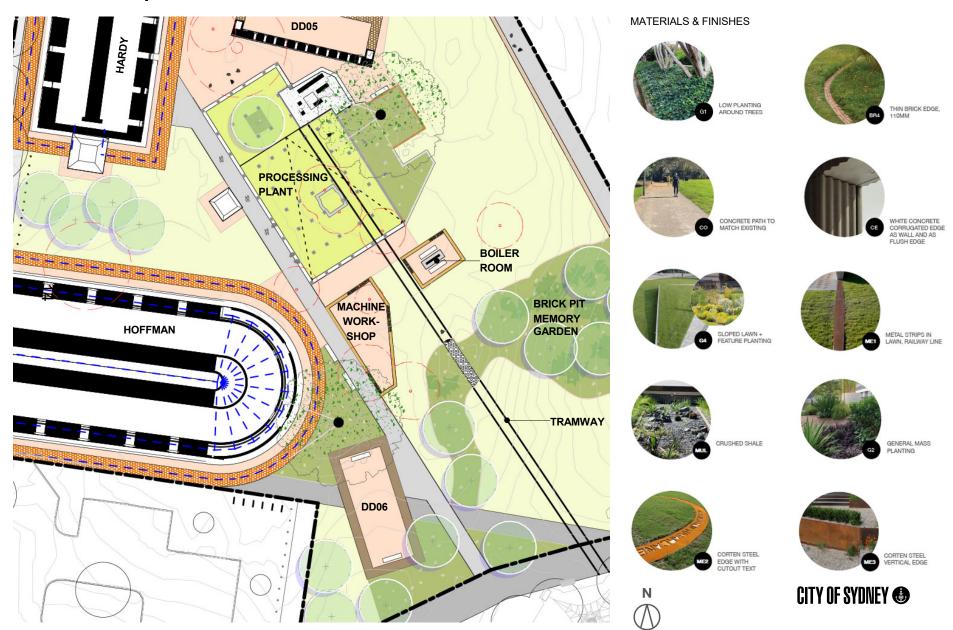

# Landscape Plan - North

#### MATERIALS & FINISHES

CORRUGATED METAL CLADDING

CITY OF SYDNEY **(4)** 