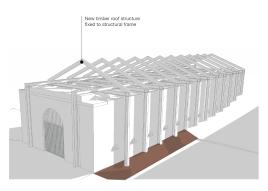

Scope Report Sydney Park Brick Kilns

2 Princes Highway Alexandria



### The Site



### **Current Site Conditions**



### **Precinct Plan**



#### Legend

Existing trees to be retained

O Existing trees to be removed

Proposed trees

Mass planted area

Deco granite paving

Special brick paving

Turfed area

Extent of heritage footprint -

Extent of heritage narrow gauge railway

Roof line over

Shale mulch path through brick pit

Insitu concrete seating



REINSTATE THE FORMER BRICKWORKS FLAT GRAVEL GROUND PLANE



# Landscape Plan - North



#### MATERIALS & FINISHES















CORRUGATED METAL CLADDING



CITY OF SYDNEY **(4)** 

### Landscape Plan - South



# **Precinct Overview**





# Hoffman Roof – Princes Highway Side



# Down Draught Kilns



# Down Draught Kilns Roof