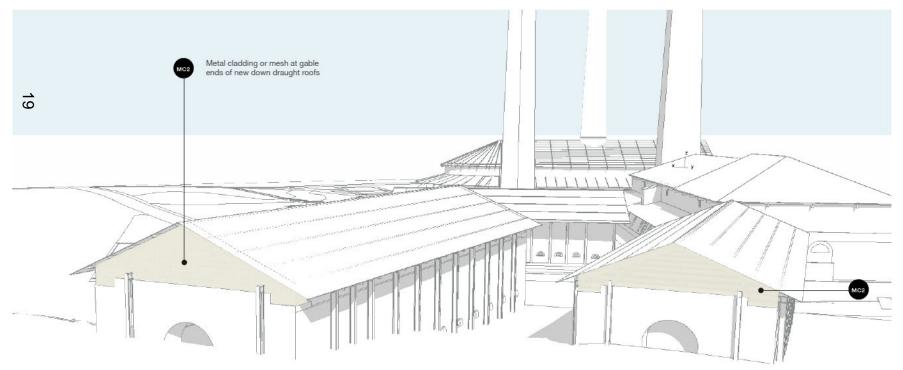

pe Report Sydney Park Brick Kilns

2 Princes Highway Alexandria



### The Site



### **Current Site Conditions**



### **Precinct Plan**



#### Legend

Existing trees to be retained

O Existing trees to be removed

Proposed trees

Mass planted area

Deco granite paving

Special brick paving

Turfed area

Extent of heritage footprint -

Extent of heritage narrow gauge railway

Roof line over

Shale mulch path through brick pit

Insitu concrete seating



REINSTATE THE FORMER BRICKWORKS FLAT GRAVEL GROUND PLANE



# Landscape Plan - North



#### MATERIALS & FINISHES















CORRUGATED METAL CLADDING



CITY OF SYDNEY **(4)** 

### Landscape Plan - South



# **Precinct Overview**





# Hoffman Roof – Princes Highway Side



# Down Draught Kilns



# Down Draught Kilns Roof