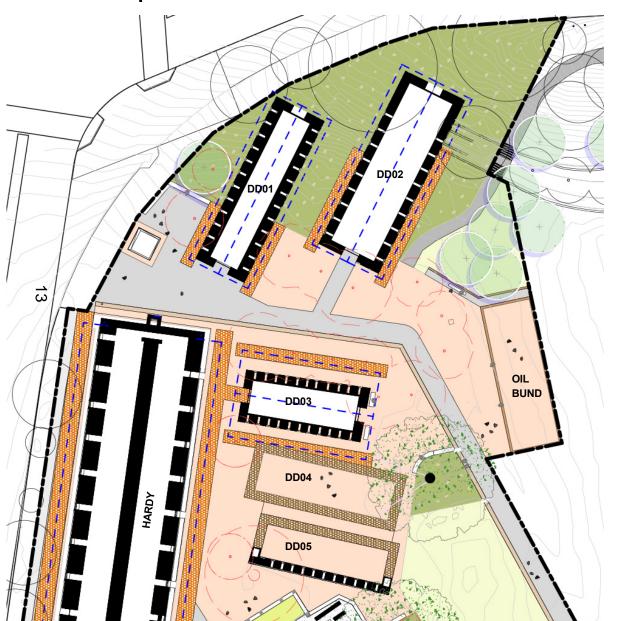

# **Attachment A**

**Concept Design Summary** 

# Scope Report Sydney Park Brick Kilns

2 Princes Highway Alexandria



### The Site



### **Current Site Conditions**



### **Precinct Plan**



#### Legend

Existing trees to be retained

O Existing trees to be removed

Proposed trees

Mass planted area

Deco granite paving

Special brick paving

Turfed area

Extent of heritage footprint -

Extent of heritage narrow gauge railway

Roof line over

Shale mulch path through brick pit

Insitu concrete seating



REINSTATE THE FORMER BRICKWORKS FLAT GRAVEL GROUND PLANE



# Landscape Plan - North



#### MATERIALS & FINISHES















CORRUGATED METAL CLADDING



CITY OF SYDNEY **(4)** 

### Landscape Plan - South



# **Precinct Overview**





# Hoffman Roof – Princes Highway Side



# Down Draught Kilns



# Down Draught Kilns Roof