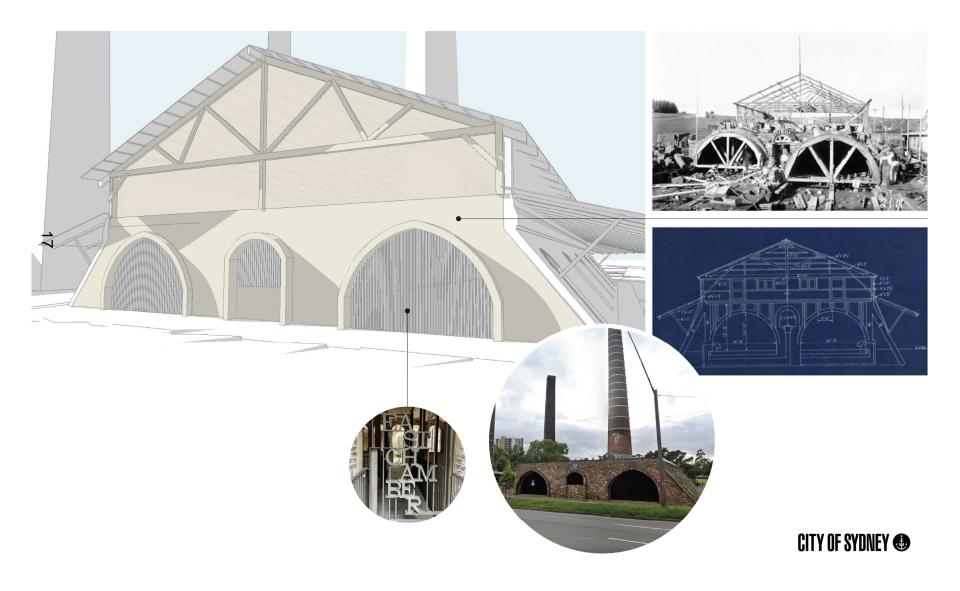

# **Attachment A**

**Concept Design Summary** 

# Scope Report Sydney Park Brick Kilns

2 Princes Highway Alexandria



### The Site



### **Current Site Conditions**



### **Precinct Plan**



#### Legend

Existing trees to be retained

O Existing trees to be removed

Proposed trees

Mass planted area

Deco granite paving

Special brick paving

Turfed area

Extent of heritage footprint -

Extent of heritage narrow gauge railway

Roof line over

Shale mulch path through brick pit

Insitu concrete seating



REINSTATE THE FORMER BRICKWORKS FLAT GRAVEL GROUND PLANE



# Landscape Plan - North



#### MATERIALS & FINISHES















CORRUGATED METAL CLADDING



CITY OF SYDNEY **(4)** 

### Landscape Plan - South



# **Precinct Overview**





# Hoffman Roof – Princes Highway Side



# Down Draught Kilns



# Down Draught Kilns Roof