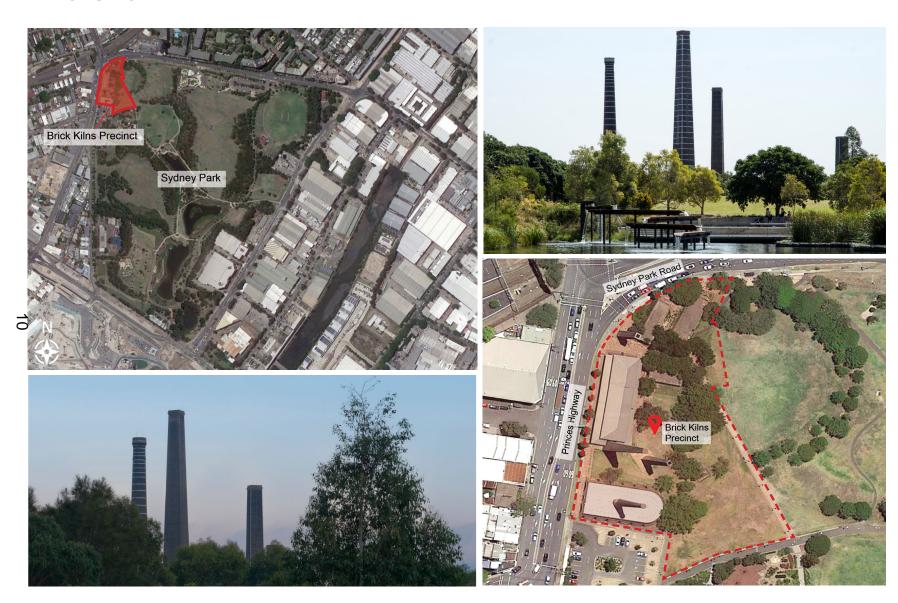

# **Attachment A**

**Concept Design Summary** 

# Scope Report Sydney Park Brick Kilns

2 Princes Highway Alexandria



### The Site



### **Current Site Conditions**



### **Precinct Plan**



#### Legend

Existing trees to be retained

O Existing trees to be removed

Proposed trees

Mass planted area

Deco granite paving

Special brick paving

Turfed area

Extent of heritage footprint -

Extent of heritage narrow gauge railway

Roof line over

Shale mulch path through brick pit

Insitu concrete seating



REINSTATE THE FORMER BRICKWORKS FLAT GRAVEL GROUND PLANE



# Landscape Plan - North



#### MATERIALS & FINISHES















CORRUGATED METAL CLADDING



CITY OF SYDNEY **(4)** 

### Landscape Plan - South



# **Precinct Overview**





# Hoffman Roof – Princes Highway Side



# Down Draught Kilns



# Down Draught Kilns Roof