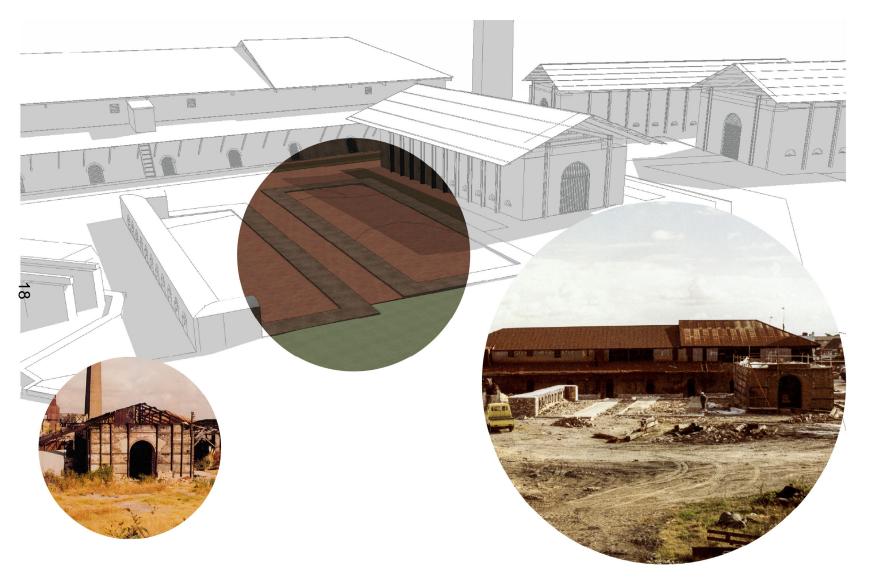

*Concept Design Summary** 

# Scope Report Sydney Park Brick Kilns

2 Princes Highway Alexandria



### The Site



### **Current Site Conditions**



### **Precinct Plan**



#### Legend

Existing trees to be retained

O Existing trees to be removed

Proposed trees

Mass planted area

Deco granite paving

Special brick paving

Turfed area

Extent of heritage footprint -

Extent of heritage narrow gauge railway

Roof line over

Shale mulch path through brick pit

Insitu concrete seating



REINSTATE THE FORMER BRICKWORKS FLAT GRAVEL GROUND PLANE



# Landscape Plan - North



#### MATERIALS & FINISHES















CORRUGATED METAL CLADDING



CITY OF SYDNEY **(4)** 

### Landscape Plan - South



# **Precinct Overview**





# Hoffman Roof – Princes Highway Side



# Down Draught Kilns



# Down Draught Kilns Roof