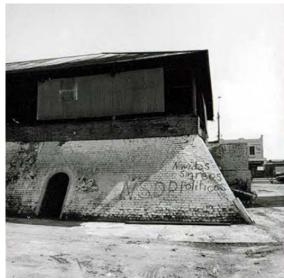

# **Attachment A**

**Concept Design Summary** 

# Scope Report Sydney Park Brick Kilns

2 Princes Highway Alexandria



### The Site



### **Current Site Conditions**



### **Precinct Plan**



#### Legend

Existing trees to be retained

O Existing trees to be removed

Proposed trees

Mass planted area

Deco granite paving

Special brick paving

Turfed area

Extent of heritage footprint -

Extent of heritage narrow gauge railway

Roof line over

Shale mulch path through brick pit

Insitu concrete seating



REINSTATE THE FORMER BRICKWORKS FLAT GRAVEL GROUND PLANE



# Landscape Plan - North



#### MATERIALS & FINISHES















CORRUGATED METAL CLADDING



CITY OF SYDNEY **(4)** 

### Landscape Plan - South



# **Precinct Overview**





# Hoffman Roof – Princes Highway Side



# Down Draught Kilns



# Down Draught Kilns Roof