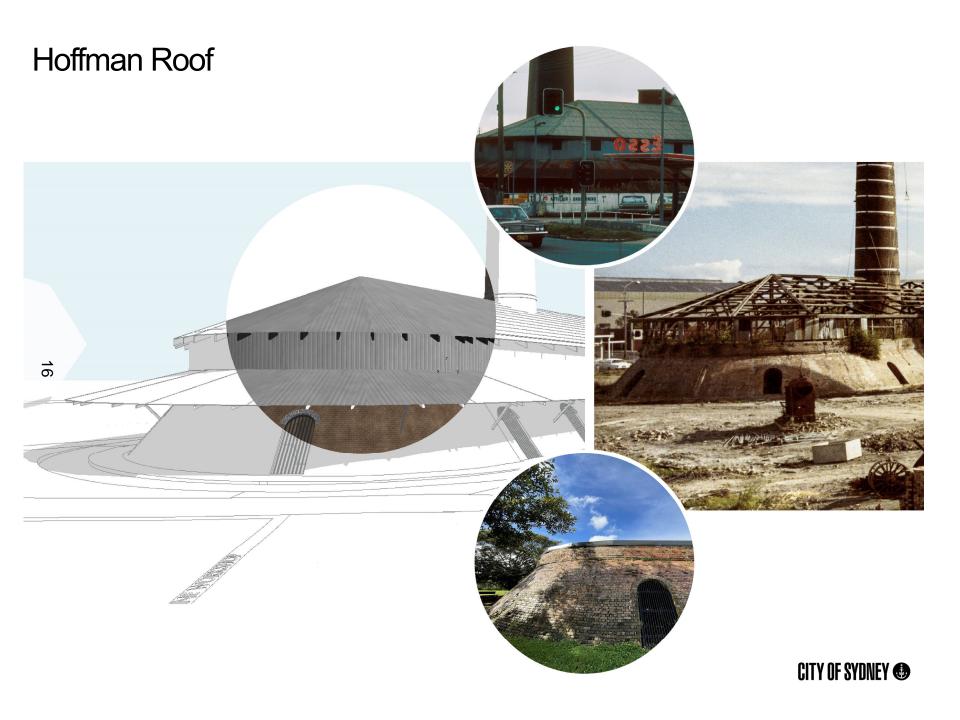

# **Attachment A**

**Concept Design Summary** 

# Scope Report Sydney Park Brick Kilns

2 Princes Highway Alexandria



### The Site



### **Current Site Conditions**



### **Precinct Plan**



#### Legend

Existing trees to be retained

O Existing trees to be removed

Proposed trees

Mass planted area

Deco granite paving

Special brick paving

Turfed area

Extent of heritage footprint -

Extent of heritage narrow gauge railway

Roof line over

Shale mulch path through brick pit

Insitu concrete seating



REINSTATE THE FORMER BRICKWORKS FLAT GRAVEL GROUND PLANE



# Landscape Plan - North



#### MATERIALS & FINISHES















CORRUGATED METAL CLADDING



CITY OF SYDNEY **(4)** 

### Landscape Plan - South



# **Precinct Overview**





# Hoffman Roof – Princes Highway Side



# Down Draught Kilns



# Down Draught Kilns Roof