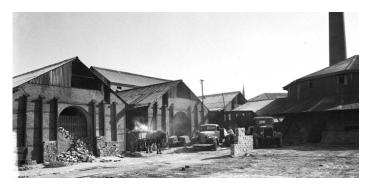

cope Report Sydney Park Brick Kilns

2 Princes Highway Alexandria



### The Site



### **Current Site Conditions**



### **Precinct Plan**



#### Legend

Existing trees to be retained

O Existing trees to be removed

Proposed trees

Mass planted area

Deco granite paving

Special brick paving

Turfed area

Extent of heritage footprint -

Extent of heritage narrow gauge railway

Roof line over

Shale mulch path through brick pit

Insitu concrete seating



REINSTATE THE FORMER BRICKWORKS FLAT GRAVEL GROUND PLANE



# Landscape Plan - North



#### MATERIALS & FINISHES















CORRUGATED METAL CLADDING



CITY OF SYDNEY **(4)** 

### Landscape Plan - South



# **Precinct Overview**





# Hoffman Roof – Princes Highway Side



# Down Draught Kilns



# Down Draught Kilns Roof