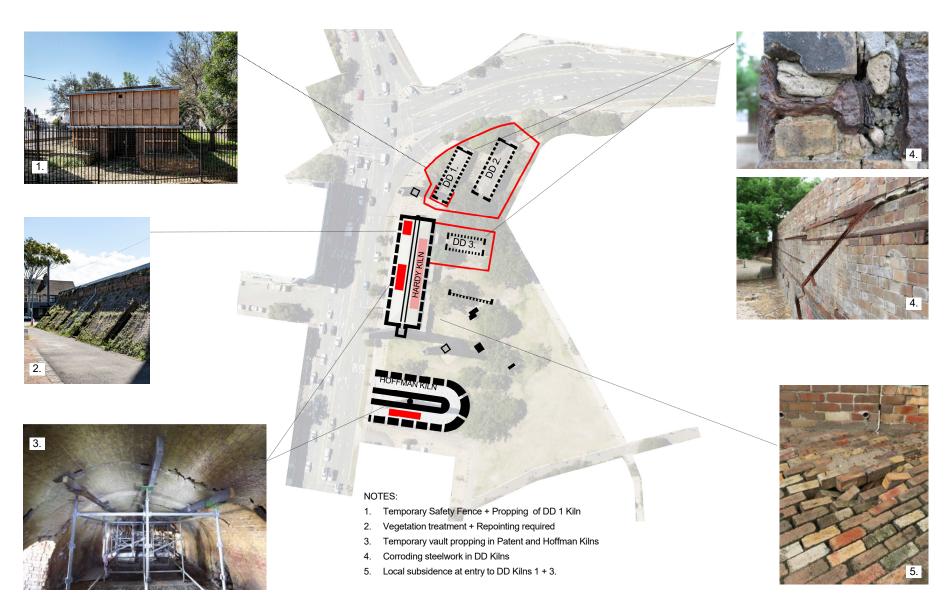

# **Attachment A**

**Concept Design Summary** 

# Scope Report Sydney Park Brick Kilns

2 Princes Highway Alexandria



### The Site



### **Current Site Conditions**



### **Precinct Plan**



#### Legend

Existing trees to be retained

O Existing trees to be removed

Proposed trees

Mass planted area

Deco granite paving

Special brick paving

Turfed area

Extent of heritage footprint -

Extent of heritage narrow gauge railway

Roof line over

Shale mulch path through brick pit

Insitu concrete seating



REINSTATE THE FORMER BRICKWORKS FLAT GRAVEL GROUND PLANE



# Landscape Plan - North



#### MATERIALS & FINISHES















CORRUGATED METAL CLADDING



CITY OF SYDNEY **(4)** 

### Landscape Plan - South



# **Precinct Overview**





# Hoffman Roof – Princes Highway Side



# Down Draught Kilns



# Down Draught Kilns Roof