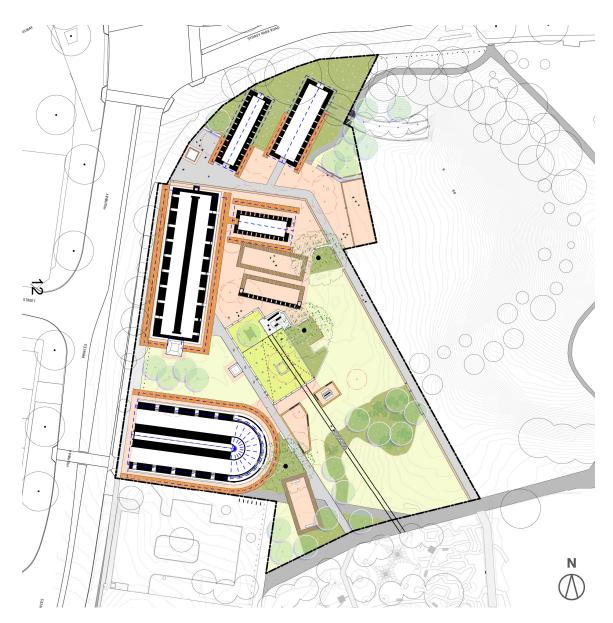

### **Precinct Plan**

#### Legend

Existing trees to be retained

O Existing trees to be removed

Proposed trees

Mass planted area

Deco granite paving

Special brick paving

Turfed area

Extent of heritage footprint -

Extent of heritage narrow gauge railway

Roof line over

Shale mulch path through brick pit

Insitu concrete seating

REINSTATE THE FORMER BRICKWORKS FLAT GRAVEL GROUND PLANE