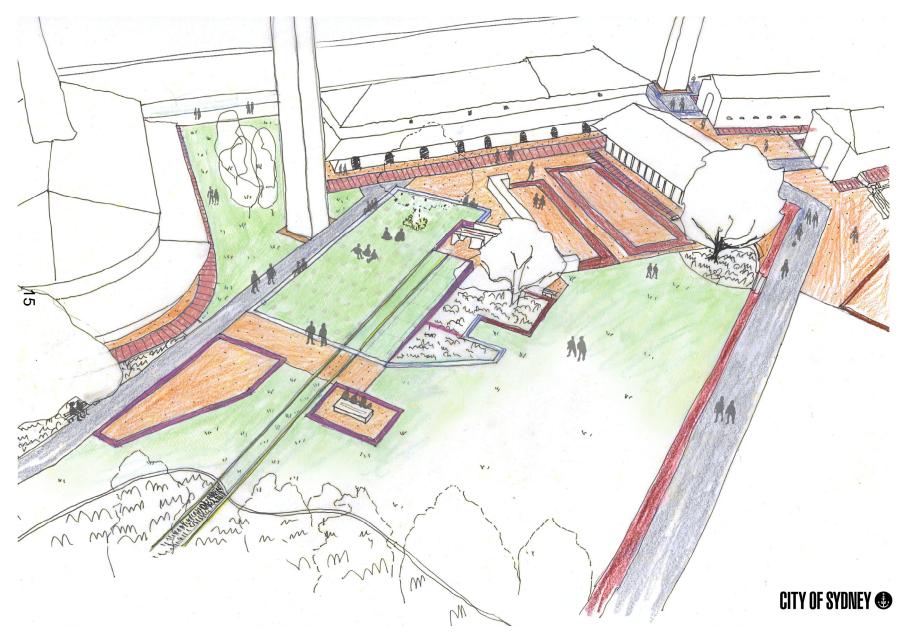

### **Precinct Plan**

#### Legend

Existing trees to be retained

O Existing trees to be removed

Proposed trees

Mass planted area

Deco granite paving

Special brick paving

Turfed area

Extent of heritage footprint -

Extent of heritage narrow gauge railway

Roof line over

Shale mulch path through brick pit

Insitu concrete seating

REINSTATE THE FORMER BRICKWORKS FLAT GRAVEL GROUND PLANE

# Landscape Plan - North